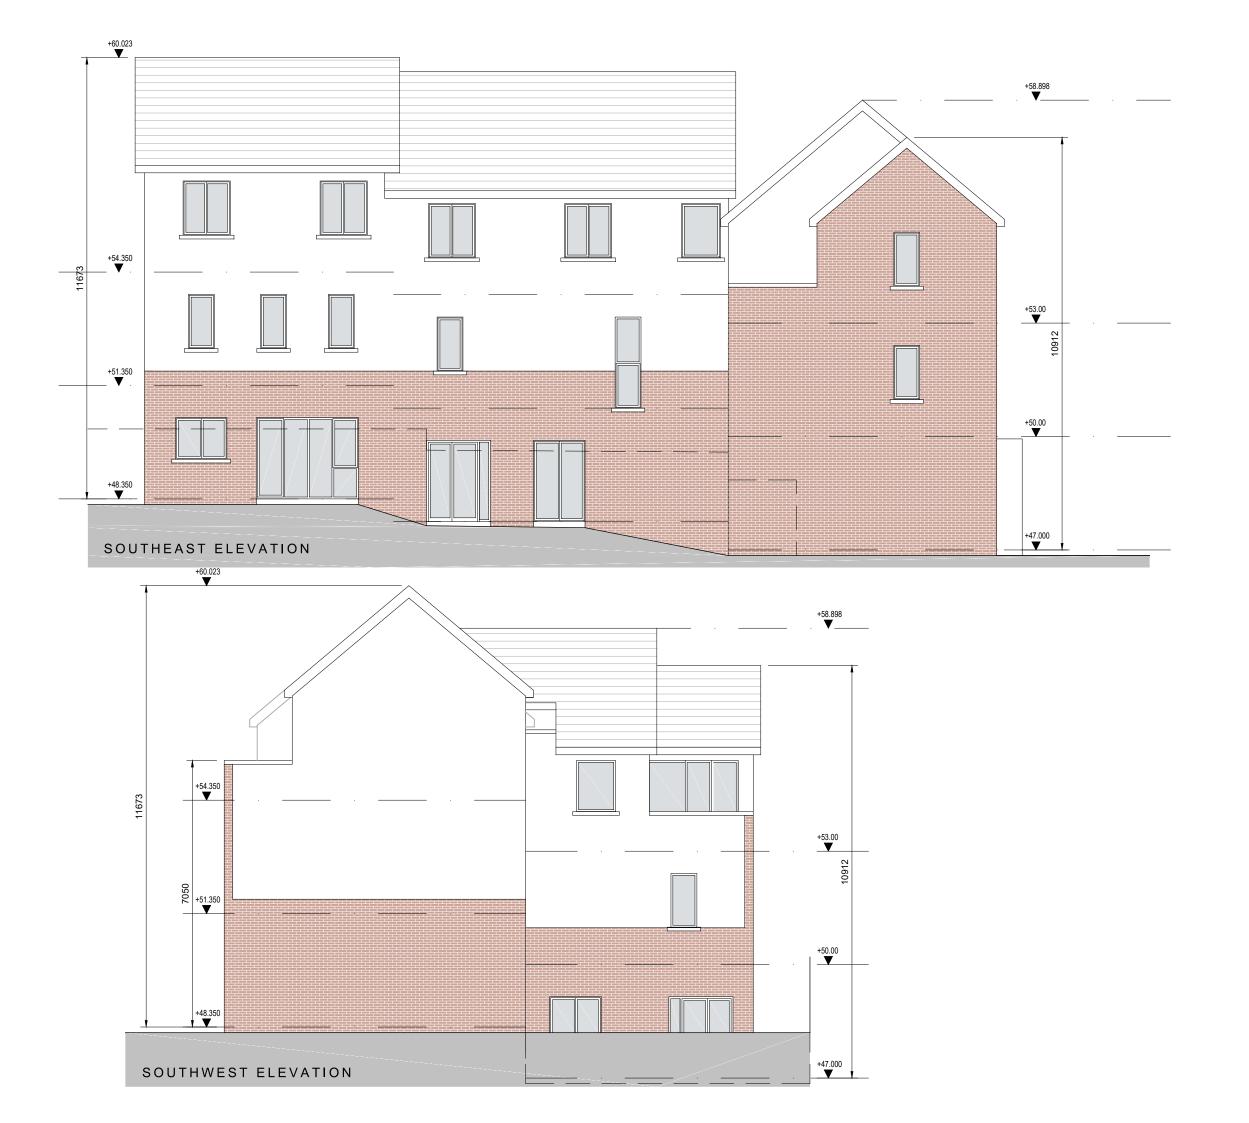

| orner Block CB5H<br>ourtyard Elevations | cad ref. I:116/1828 - Navan 103 - Planning - SHD appl Corner Blocks | 1828 CB5H-105 | drawing no. |
|-----------------------------------------|---------------------------------------------------------------------|---------------|-------------|
|                                         |                                                                     |               | revn.       |
| evelopment at                           | scale                                                               |               |             |
|                                         | 1:100 A3                                                            |               |             |
|                                         | date                                                                |               |             |